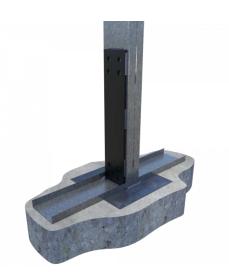

## 1/4" thick pre-punched shearwall holdown with bolted or welded connections

ClarkDietrich's Holdown Plates provide cost-effective shearwall attachment and are used to transfer tension loads between floors or from structural members to the foundation. HDP Holdown Plates are available in three sizes for optimal performance. Bolted installation is made easy with prepunched holes. They can be used for panelized construction or stick-built construction.