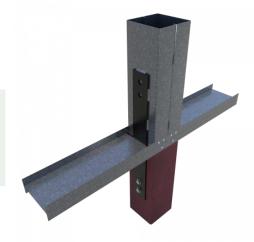

## 1/4" thick pre-punched shearwall holdown with bolted or welded connections

ClarkDietrich's Holdown Plates provide cost-effective shearwall attachment and are used to transfer tension loads between floors or from structural members to the foundation. HDP Holdown Plates are available in three sizes for optimal performance. Bolted installation is made easy with prepunched holes. They can be used for panelized construction or stick-built construction.