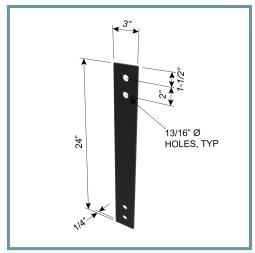

## 1/4" thick pre-punched shearwall holdown with bolted or welded connections

ClarkDietrich's Holdown Plates provide cost-effective shearwall attachment and are used to transfer tension loads between floors or from structural members to the foundation. HDP Holdown Plates are available in three sizes for optimal performance. Bolted installation is made easy with prepunched holes. They can be used for panelized construction or stick-built construction.

## **Product Data & Ordering Information:**

| Material:               | A36, 36 ksi Yield Strength, 58 ksi Tensile Strength |
|-------------------------|-----------------------------------------------------|
| Coating:                | Envirocron® Powder Coating                          |
| Dimensions:             | 1/4" Thick<br>3" Wide<br>24" Long                   |
| Number of Holes per End | (2) 13/16" holes at Each End                        |
| Packaging:              | 250 pcs/skid                                        |
| Product Weight:         | 5.17 lbs/each                                       |