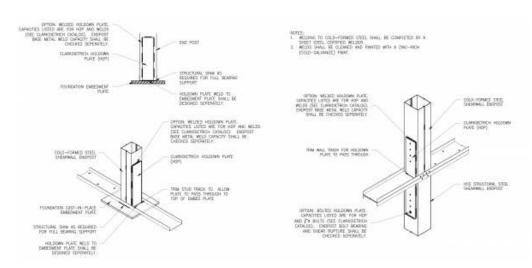

## 1/4" thick pre-punched shearwall holdown with bolted or welded connections

ClarkDietrich's Holdown Plates provide cost-effective shearwall attachment and are used to transfer tension loads between floors or from structural members to the foundation. HDP Holdown Plates are available in three sizes for optimal performance. Bolted installation is made easy with prepunched holes. They can be used for panelized construction or stick-built construction.

Visit our CAD Library at clarkdietrich.com to view or download construction details in .dwg, .dxg and .pdf formats