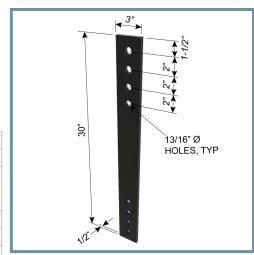

### 1/2" thick pre-punched shearwall holdown with bolted or welded connections

ClarkDietrich's Holdown Plates provide cost-effective shearwall attachment and are used to transfer tension loads between floors or from structural members to the foundation. HDP Holdown Plates are available in three sizes for optimal performance. Bolted installation is made easy with prepunched holes. They can be used for panelized construction or stick-built construction.

## **Product Data & Ordering Information:**

| Material:               | A572 Gr50, 50 ksi Yield Strength, 65 ksi Tensile Strength |
|-------------------------|-----------------------------------------------------------|
| Coating:                | Envirocron® Powder Coating                                |
| Dimensions:             | 1/2" Thick<br>3" Wide<br>30" Long                         |
| Number of Holes per End | (4) 13/16" holes at Each End                              |
| Packaging:              | 200 pcs/skid                                              |
| Product Weight:         | 12.92 lbs/each                                            |