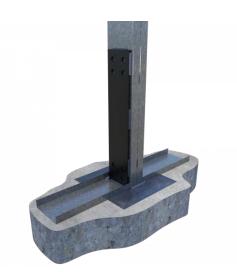

### 1/2" thick pre-punched shearwall holdown with bolted or welded connections

ClarkDietrich's Holdown Plates provide cost-effective shearwall attachment and are used to transfer tension loads between floors or from structural members to the foundation. HDP Holdown Plates are available in three sizes for optimal performance. Bolted installation is made easy with prepunched holes. They can be used for panelized construction or stick-built construction.

Visit our CAD Library at clarkdietrich.com to view or download construction details in .dwg, .dxg and .pdf formats