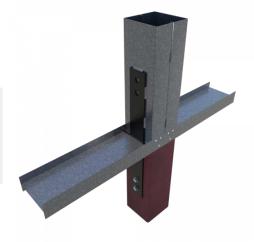

### 1/2" thick pre-punched shearwall holdown with bolted or welded connections

ClarkDietrich's Holdown Plates provide cost-effective shearwall attachment and are used to transfer tension loads between floors or from structural members to the foundation. HDP Holdown Plates are available in three sizes for optimal performance. Bolted installation is made easy with prepunched holes. They can be used for panelized construction or stick-built construction.

Visit our CAD Library at clarkdietrich.com to view or download construction details in .dwg, .dxg and .pdf formats