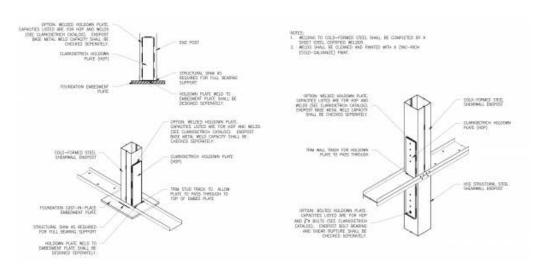

### 1/2" thick pre-punched shearwall holdown with bolted or welded connections

ClarkDietrich's Holdown Plates provide cost-effective shearwall attachment and are used to transfer tension loads between floors or from structural members to the foundation. HDP Holdown Plates are available in three sizes for optimal performance. Bolted installation is made easy with prepunched holes. They can be used for panelized construction or stick-built construction.

Visit our CAD Library at clarkdietrich.com to view or download construction details in .dwg, .dxg and .pdf formats