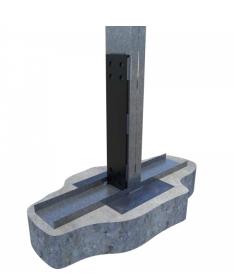

### 1/4" thick pre-punched shearwall holdown with bolted or welded connections

ClarkDietrich's Holdown Plates provide cost-effective shearwall attachment and are used to transfer tension loads between floors or from structural members to the foundation. HDP Holdown Plates are available in three sizes for optimal performance. Bolted installation is made easy with prepunched holes. They can be used for panelized construction or stick-built construction.