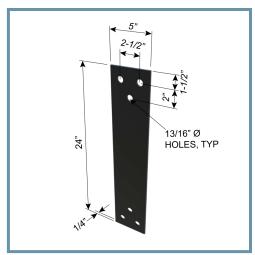

## Holdown Plate (500HDP025)

### 1/4" thick pre-punched shearwall holdown with bolted or welded connections

ClarkDietrich's Holdown Plates provide cost-effective shearwall attachment and are used to transfer tension loads between floors or from structural members to the foundation. HDP Holdown Plates are available in three sizes for optimal performance. Bolted installation is made easy with prepunched holes. They can be used for panelized construction or stick-built construction.

## **Product Data & Ordering Information:**

| Material:               | A36, 36 ksi Yield Strength, 58 ksi Tensile Strength |
|-------------------------|-----------------------------------------------------|
| Coating:                | Envirocron® Powder Coating                          |
| Dimensions:             | 1/4" Thick<br>5" Wide<br>24" Long                   |
| Number of Holes per End | (3) 13/16" holes at Each End                        |
| Packaging:              | 200 pcs/skid                                        |
| Product Weight:         | 8.61 lbs/each                                       |