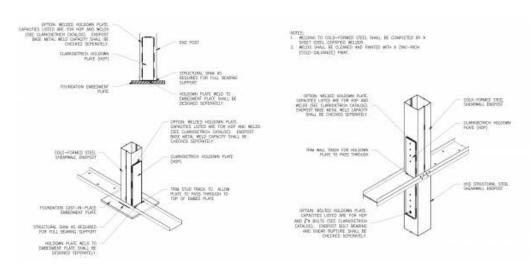

### 1/4" thick pre-punched shearwall holdown with bolted or welded connections

ClarkDietrich's Holdown Plates provide cost-effective shearwall attachment and are used to transfer tension loads between floors or from structural members to the foundation. HDP Holdown Plates are available in three sizes for optimal performance. Bolted installation is made easy with prepunched holes. They can be used for panelized construction or stick-built construction.