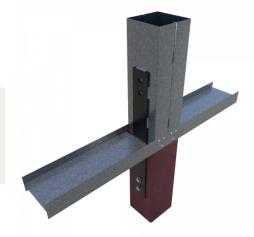

### 1/4" thick pre-punched shearwall holdown with bolted or welded connections

ClarkDietrich's Holdown Plates provide cost-effective shearwall attachment and are used to transfer tension loads between floors or from structural members to the foundation. HDP Holdown Plates are available in three sizes for optimal performance. Bolted installation is made easy with prepunched holes. They can be used for panelized construction or stick-built construction.