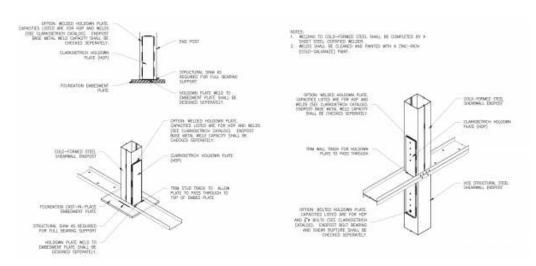

### 1/2" thick pre-punched shearwall holdown with bolted or welded connections

ClarkDietrich's Holdown Plates provide cost-effective shearwall attachment and are used to transfer tension loads between floors or from structural members to the foundation. HDP Holdown Plates are available in three sizes for optimal performance. Bolted installation is made easy with prepunched holes. They can be used for panelized construction or stick-built construction.

Visit our CAD Library at clarkdietrich.com to view or download construction details in .dwg, .dxg and .pdf formats