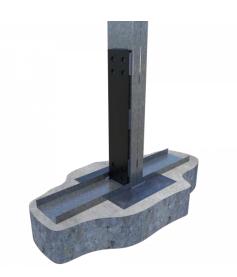

### 1/2" thick pre-punched shearwall holdown with bolted or welded connections

ClarkDietrich's Holdown Plates provide cost-effective shearwall attachment and are used to transfer tension loads between floors or from structural members to the foundation. HDP Holdown Plates are available in three sizes for optimal performance. Bolted installation is made easy with prepunched holes. They can be used for panelized construction or stick-built construction.