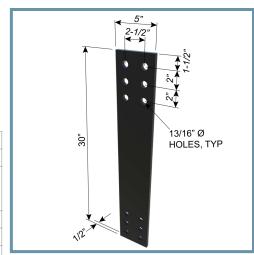

### 1/2" thick pre-punched shearwall holdown with bolted or welded connections

ClarkDietrich's Holdown Plates provide cost-effective shearwall attachment and are used to transfer tension loads between floors or from structural members to the foundation. HDP Holdown Plates are available in three sizes for optimal performance. Bolted installation is made easy with prepunched holes. They can be used for panelized construction or stick-built construction.

## **Product Data & Ordering Information:**

| Material:               | A572 Gr50, 50 ksi Yield Strength, 65 ksi Tensile Strength |
|-------------------------|-----------------------------------------------------------|
| Coating:                | Envirocron® Powder Coating                                |
| Dimensions:             | 1/2" Thick<br>5" Wide<br>30" Long                         |
| Number of Holes per End | (6) 13/16" holes at Each End                              |
| Packaging:              | 200 pcs/skid                                              |
| Product Weight:         | 21.53 lbs/each                                            |