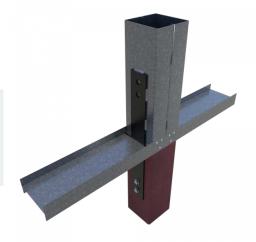

### 1/2" thick pre-punched shearwall holdown with bolted or welded connections

ClarkDietrich's Holdown Plates provide cost-effective shearwall attachment and are used to transfer tension loads between floors or from structural members to the foundation. HDP Holdown Plates are available in three sizes for optimal performance. Bolted installation is made easy with prepunched holes. They can be used for panelized construction or stick-built construction.