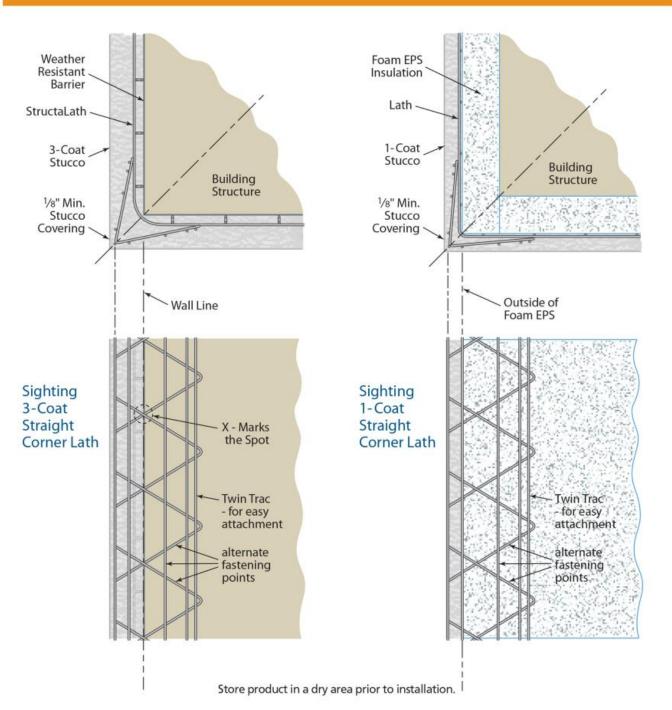

## **PROFILES**

- · 3 Coat Straight 9' and 10'
- · 1 Coat Straight 10'
- For Arch, Bullnose Arch and Short flange – we provide our regular Structacorner design

# VTRUSS STRAIGHT CORNER STRUCTA WIRE Distributed by ClarkDietrich

**IAPMO UES 2017** 

Structalath products are for use as alternative laths used as reinforcement for exterior plaster complying with IBC Section 2507, IRC Section R703.6.1 or UBC Section 2508